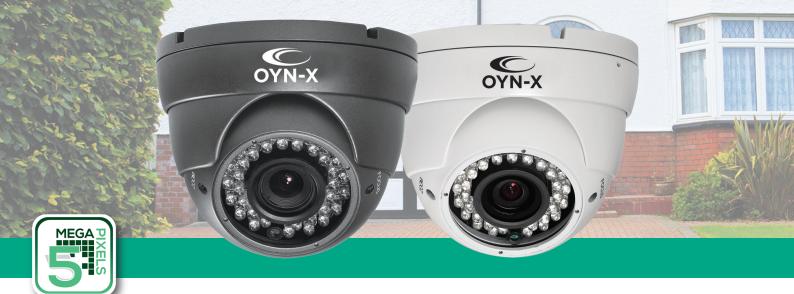

## 5MP 4-in-1 EYEBALL CAMERA

| SPECIFICATION               | 5X-EYE-VFG/VFW                                                                                                           |
|-----------------------------|--------------------------------------------------------------------------------------------------------------------------|
| CAMERA                      |                                                                                                                          |
| 0, 11112111                 | 1/0 FIL CMOS EMD (0699 v 1044) Imaga Canada                                                                              |
| Image Sensor                | 1/2.5" CMOS 5MP (2688 x 1944) Image Sensor<br>PAL / NTSC                                                                 |
| Signal System Active Pixels | 2688 x 1944                                                                                                              |
|                             | 2.8-12mm MP Lens                                                                                                         |
| Lens                        |                                                                                                                          |
| Angle of View               | H:98° - 32°                                                                                                              |
| Horizontal Resolution       | 5MP @ 20fps / 12.5fps, 4MP @ 25fps/12.5fps (NRT- ON/OFF) (Confirm your selection through the OSD Menu on the DVR screen) |
| Brightness                  | 1-100 (Default :32, Adjust the brightness value according to the installed location)                                     |
| Exit                        | Save & Exit / Exit / Reset                                                                                               |
| Min Illumination            | 0 Lux (IR ON - IR-cut Technology)                                                                                        |
| Menu                        | UTC Control                                                                                                              |
| Language                    | ENG/CHN/GER/FRA/ITA/SPA/POL/RUS/POR/NED/TUR/JPN                                                                          |
| Auto Electronic Shutter     | PAL:1/50 - 1/100,000 sec, NTSC:1/60 - 1/100,000 sec                                                                      |
| Backlight                   | BLC/ HSBLC / OFF                                                                                                         |
| White Balance               | ATW / AWC->SET / Indoor / Outdoor / Manual                                                                               |
| Mirror                      | Mirror / V-Flip / Rotate / Off                                                                                           |
| Day & Night                 | Auto / Colour / B/W / Ext                                                                                                |
| DNR                         | 2-DNR, Off / Low / Middle / High                                                                                         |
| D-WDR                       | ON / OFF / AUTO                                                                                                          |
| Video Output                | CVBS / CVI / AHD / TVI **Factory Default is TVI (Confirm your                                                            |
|                             | selection through the OSD Menu on the DVR screen)                                                                        |
| Auto Gain Control           | Built-in                                                                                                                 |
| Power Supply                | DC12V ±10%                                                                                                               |
| Current Consumption         | 70 mA (IR OFF), 310 mA (IR ON)                                                                                           |
| IR Led                      | 36 pcs                                                                                                                   |
| IR Distance in Effect       | 25-30M                                                                                                                   |
| IP Rating                   | IP66                                                                                                                     |
| Storage Temperature         | -50°C ~ +90°C                                                                                                            |
| Operating Temperature       | -30°C ~ +70°C                                                                                                            |
| Dimension / Weight          | Ф120*86mm / 800g                                                                                                         |