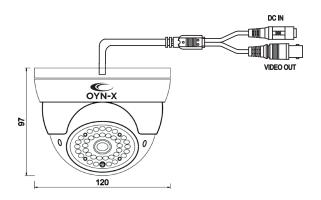

## 5MP 4-in-1 EYEBALL CAMERA

| SPECIFICATION               | 5X-EYE-VFG/VFW                                                                                                           |
|-----------------------------|--------------------------------------------------------------------------------------------------------------------------|
| CAMERA                      |                                                                                                                          |
| 0, 11112111                 | 1/0 FIL CMOS EMD (0699 v 1044) Imaga Canada                                                                              |
| Image Sensor                | 1/2.5" CMOS 5MP (2688 x 1944) Image Sensor<br>PAL / NTSC                                                                 |
| Signal System Active Pixels | 2688 x 1944                                                                                                              |
|                             | 2.8-12mm MP Lens                                                                                                         |
| Lens                        |                                                                                                                          |
| Angle of View               | H:98° - 32°                                                                                                              |
| Horizontal Resolution       | 5MP @ 20fps / 12.5fps, 4MP @ 25fps/12.5fps (NRT- ON/OFF) (Confirm your selection through the OSD Menu on the DVR screen) |
| Brightness                  | 1-100 (Default :32, Adjust the brightness value according to the installed location)                                     |
| Exit                        | Save & Exit / Exit / Reset                                                                                               |
| Min Illumination            | 0 Lux (IR ON - IR-cut Technology)                                                                                        |
| Menu                        | UTC Control                                                                                                              |
| Language                    | ENG/CHN/GER/FRA/ITA/SPA/POL/RUS/POR/NED/TUR/JPN                                                                          |
| Auto Electronic Shutter     | PAL:1/50 - 1/100,000 sec, NTSC:1/60 - 1/100,000 sec                                                                      |
| Backlight                   | BLC/ HSBLC / OFF                                                                                                         |
| White Balance               | ATW / AWC->SET / Indoor / Outdoor / Manual                                                                               |
| Mirror                      | Mirror / V-Flip / Rotate / Off                                                                                           |
| Day & Night                 | Auto / Colour / B/W / Ext                                                                                                |
| DNR                         | 2-DNR, Off / Low / Middle / High                                                                                         |
| D-WDR                       | ON / OFF / AUTO                                                                                                          |
| Video Output                | CVBS / CVI / AHD / TVI **Factory Default is TVI (Confirm your                                                            |
|                             | selection through the OSD Menu on the DVR screen)                                                                        |
| Auto Gain Control           | Built-in                                                                                                                 |
| Power Supply                | DC12V ±10%                                                                                                               |
| Current Consumption         | 70 mA (IR OFF), 310 mA (IR ON)                                                                                           |
| IR Led                      | 36 pcs                                                                                                                   |
| IR Distance in Effect       | 25-30M                                                                                                                   |
| IP Rating                   | IP66                                                                                                                     |
| Storage Temperature         | -50°C ~ +90°C                                                                                                            |
| Operating Temperature       | -30°C ~ +70°C                                                                                                            |
| Dimension / Weight          | Ф120*86mm / 800g                                                                                                         |

## DIAGRAM Unit (mm)