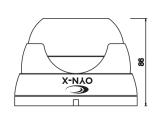

| IR Distance in Effect       | 25-30M                                                                                                                   |
| IP Rating                   | IP66                                                                                                                     |
| Storage Temperature         | -50°C ~ +90°C                                                                                                            |
| Operating Temperature       | -30°C ~ +70°C                                                                                                            |
| Dimension / Weight          | Ф120*86mm / 800g                                                                                                         |

## DIAGRAM Unit (mm)