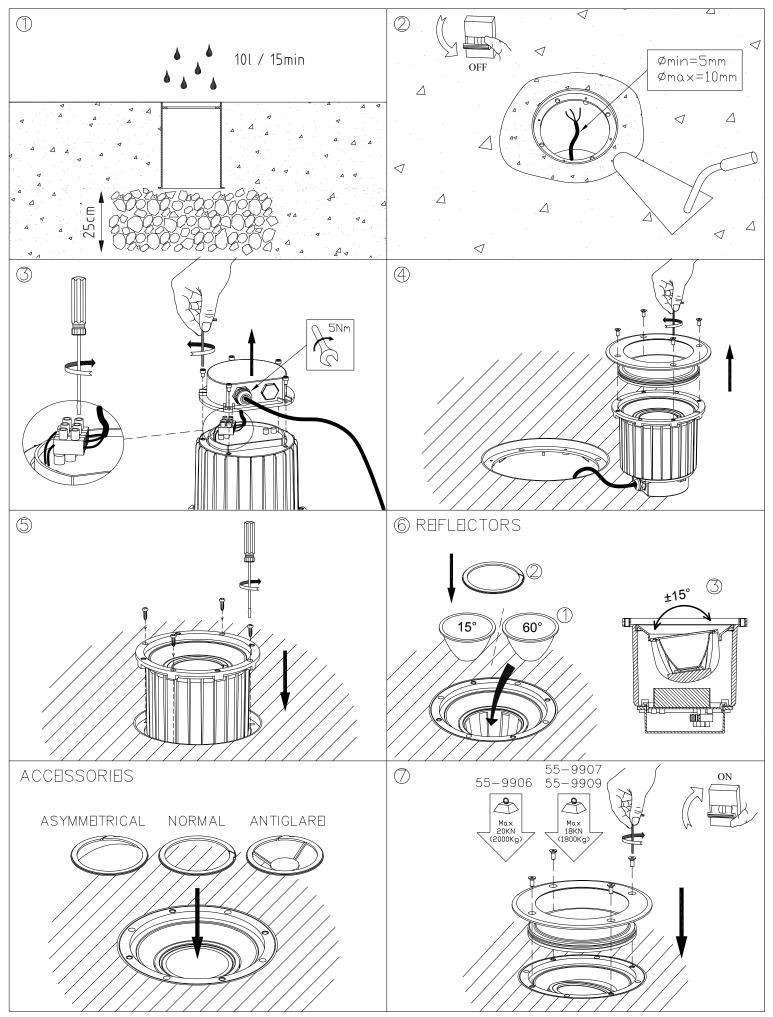

## **TECHNICAL CHARACTERISTICS**

| Туре:                                                | UPLIGHT RECESSED                                                            |
|------------------------------------------------------|-----------------------------------------------------------------------------|
| Adjustable:                                          | Adjustable ±15° on the vertical axis Adjustable 360° on the vertical axis.  |
| IP Protection degrees:                               | IP67                                                                        |
| IK Protection degrees:                               | IK10                                                                        |
| Recessed in-ground suitable for pedestrian crossing: | Si                                                                          |
| Light source 1:                                      | 1 x LED Cree<br>9W<br>Warm White - 3000K<br>994 Im <sup>(N)</sup><br>CRI 80 |
| Total power consumption (W):                         | 10.5W                                                                       |
| Angle of the optics / Reflector:                     | 15°, 60°                                                                    |
| Voltage / Frequency:                                 | 100-240V/50-60Hz                                                            |
| Warranty (Years):                                    | 2                                                                           |
| Option to extend the guarantee (Years):              | 5                                                                           |