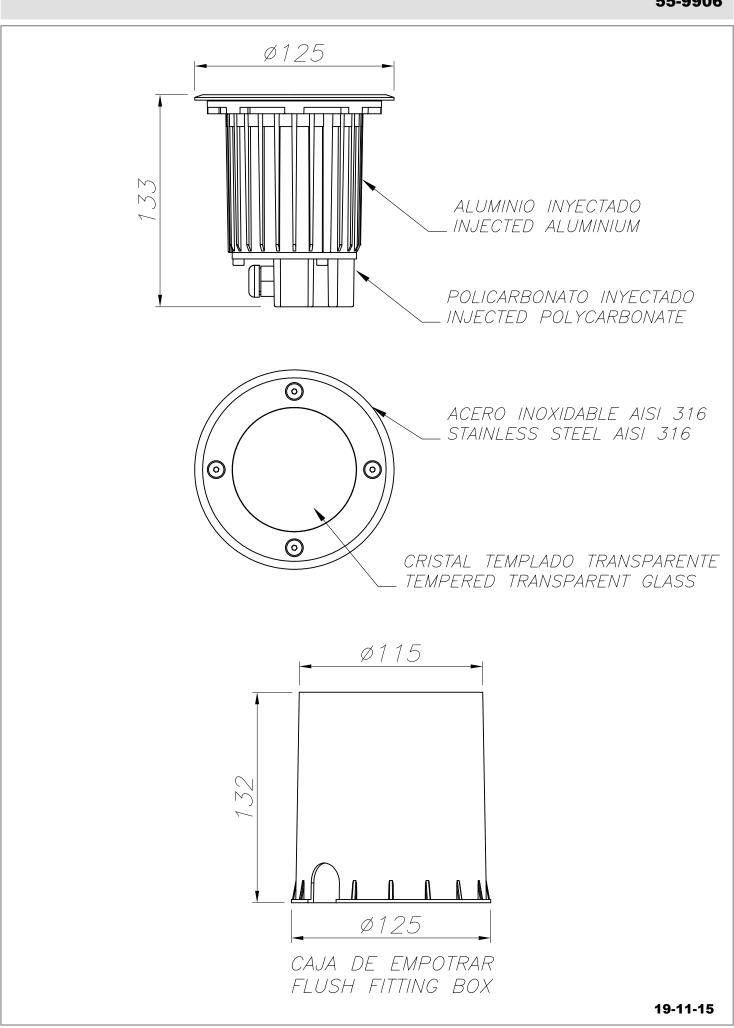

## **TECHNICAL CHARACTERISTICS**

| Туре:                                                | UPLIGHT RECESSED                                                            |
|------------------------------------------------------|-----------------------------------------------------------------------------|
| Adjustable:                                          | Adjustable ±15° on the vertical axis Adjustable 360° on the vertical axis.  |
| IP Protection degrees:                               | IP67                                                                        |
| IK Protection degrees:                               | IK10                                                                        |
| Recessed in-ground suitable for pedestrian crossing: | Si                                                                          |
| Light source 1:                                      | 1 x LED Cree<br>9W<br>Warm White - 3000K<br>994 Im <sup>(N)</sup><br>CRI 80 |
| Total power consumption (W):                         | 10.5W                                                                       |
| Angle of the optics / Reflector:                     | 15°, 60°                                                                    |
| Voltage / Frequency:                                 | 100-240V/50-60Hz                                                            |
| Warranty (Years):                                    | 2                                                                           |
| Option to extend the guarantee (Years):              | 5                                                                           |

## **MATERIALS / FINISHES**

| Structure material: | Stainless steel AISI316<br>High purity aluminium | Diffuser material: | Glass    |
|---------------------|--------------------------------------------------|--------------------|----------|
| Structure finish:   | Polished<br>Black                                | Diffuser finish:   | Tempered |