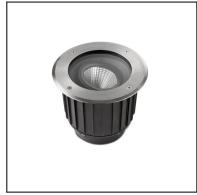

## **TECHNICAL CHARACTERISTICS**

| Туре:                                                | UPLIGHT RECESSED                                                            |
|------------------------------------------------------|-----------------------------------------------------------------------------|
| Adjustable:                                          | Adjustable ±15° on the vertical axis Adjustable 360° on the vertical axis.  |
| IP Protection degrees:                               | IP67                                                                        |
| IK Protection degrees:                               | IK10                                                                        |
| Recessed in-ground suitable for pedestrian crossing: | Si                                                                          |
| Light source 1:                                      | 1 x LED Cree<br>9W<br>Warm White - 3000K<br>994 Im <sup>(N)</sup><br>CRI 80 |
| Total power consumption (W):                         | 10.5W                                                                       |
| Angle of the optics / Reflector:                     | 15°, 60°                                                                    |
| Voltage / Frequency:                                 | 100-240V/50-60Hz                                                            |
| Warranty (Years):                                    | 2                                                                           |
| Option to extend the guarantee (Years):              | 5                                                                           |

## **MATERIALS / FINISHES**

| Structure material: | Stainless steel AISI316<br>High purity aluminium | Diffuser material: | Glass    |
|---------------------|--------------------------------------------------|--------------------|----------|
| Structure finish:   | Polished<br>Black                                | Diffuser finish:   | Tempered |